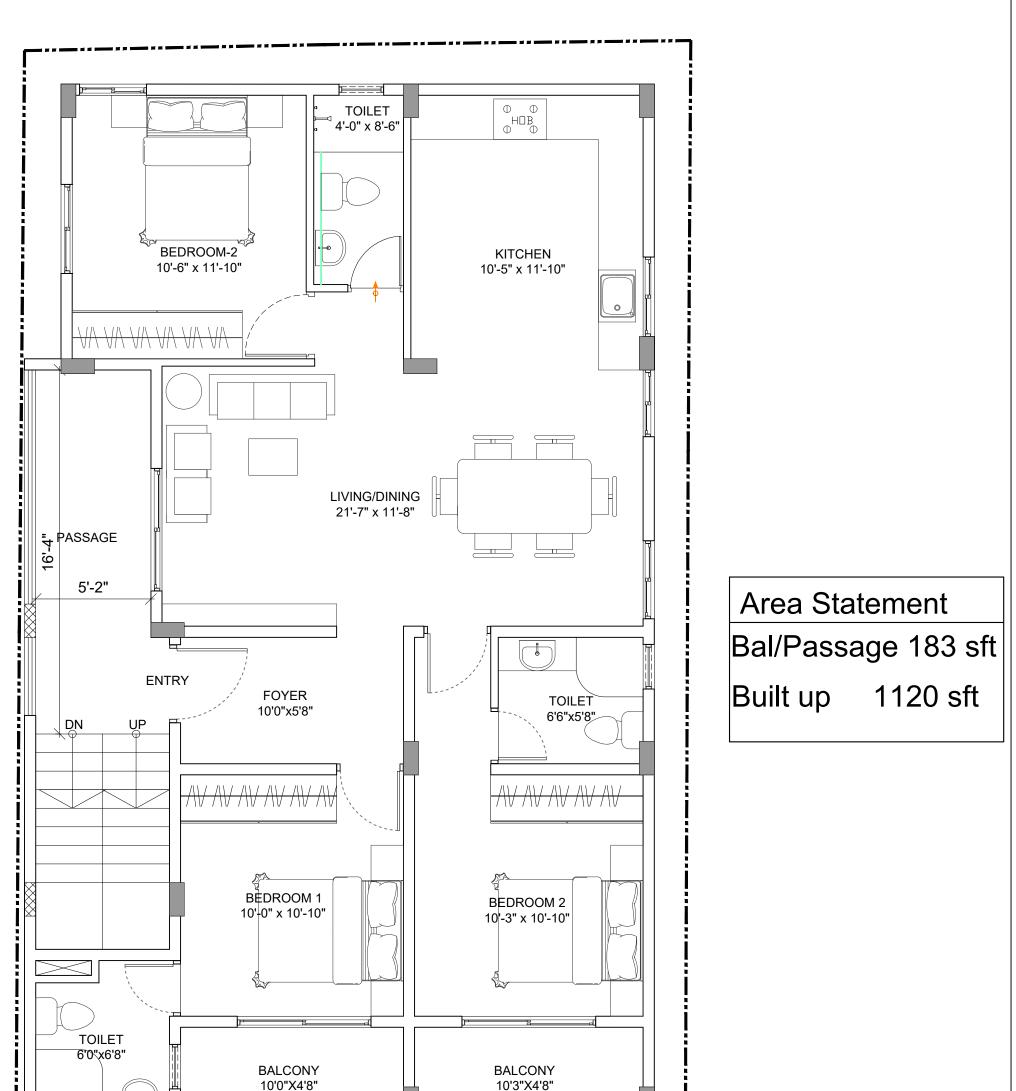

|                                                                                          | NOTES:<br>-All dimensions are in     | Project                                | Project No.      | Drg. No. | Date       |
|------------------------------------------------------------------------------------------|--------------------------------------|----------------------------------------|------------------|----------|------------|
| Brick & Bolt                                                                             | feet and inches.                     | <b>Residence for</b>                   | CRN 142807       | -        | 18/07/2021 |
| Clayworks, 16/2 ,m 2nd Floor,<br>Sobha Alexander Plaza,<br>Commissariat Rd, Ashok Nagar, | Details will supercede all drawings. | Mr.Sridhar                             | Drawing Title    |          | Scale      |
| Bengaluru, Karnataka 560025                                                              | <u>un uruwings.</u>                  | Designed by: Ar.Arun K R<br>8129835157 | First Floor Plan | NTS      |            |